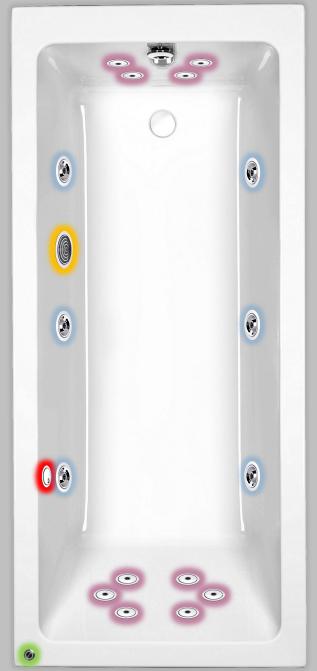

### Suction Plate

Designed with total safety in mind, this suction has a unique built in safety feature which disengages the water pressure within seconds of being activated.

This high performance body jet gives the ultimate vigorous massage.

### Electronic On / Off Button

Turns the pump or air blower on and off. The unique design of the C-lenda Air Button allows it to be mounted on the wall of the bath.

#### Control

Control the flow of air to the jets with a simple turn of the centre dial. The unique design of the C-lenda Air Control allows it to be mounted on the wall of the bath.

### Back / Foot Jet

Used in clusters to target specific areas like the lumbar region and feet.